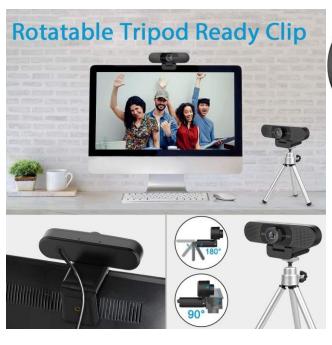

Plug-and-play & High Compatibility No driver required. eMeet C960 PC webcam can be used without drivers to realize plug and play for saving your trouble. Whether it's a video call with relatives at home or a meeting with colleagues in the office, the webcam for streaming is perfectly suitable for you as a tripod-ready universal clip C960 webcam for desktop has can be clamped on most display equipment like TV, computer and so on. The powerful compatibility of C960 webcam makes your video easier.