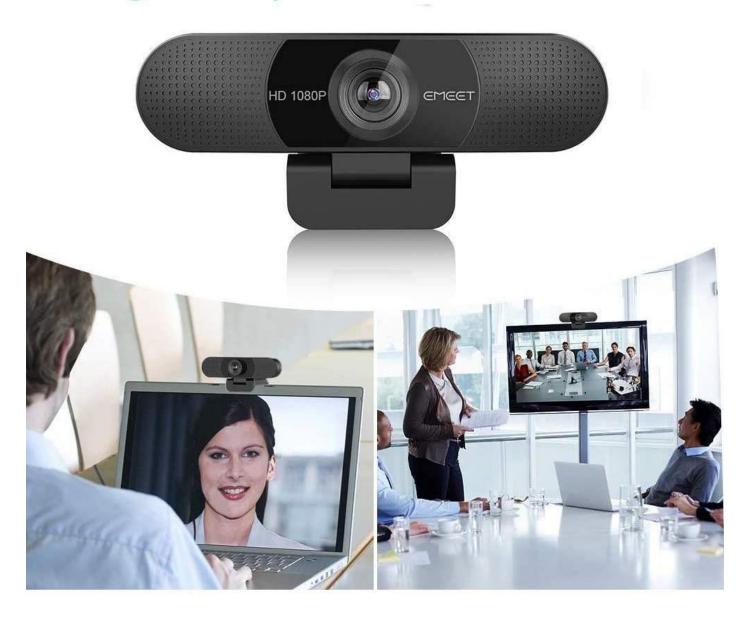

## **E**Meet USB Camera Webcam C960

## Plug & Play-No Driver Needed

Webcam with Microphone

C960 Full HD 1080p

**Built-in 2 Mics** 

90° Wide-Angle View

Low-Light Correction and Fixed Focus

Spectacular Audio Quality eMeet webcam with microphone for desktop is 2 built-in omnidirectional microphones applying with eMeet Voice IA technology, picking up your voice and filtering out background noise to create an excellent radio effect. eMeet webcam with microphone enables you to enjoy crystal clear voice for hassle-free communication. (When installing the USB webcam, remember to select eMeet C960 HD webcam as the default device for the microphone)