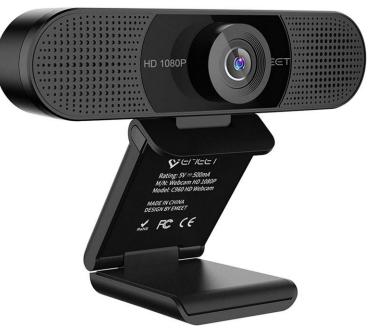

## **E**Meet USB Camera Webcam C960

## Plug & Play-No Driver Needed

Webcam with Microphone

C960 Full HD 1080p

**Built-in 2 Mics** 

90° Wide-Angle View

Low-Light Correction and Fixed Focus

Spectacular Audio Quality eMeet webcam with microphone for desktop is 2 built-in omnidirectional microphones applying with eMeet Voice IA technology, picking up your voice and filtering out background noise to create an excellent radio effect. eMeet webcam with microphone enables you to enjoy crystal clear voice for hassle-free communication. (When installing the USB webcam, remember to select eMeet C960 HD webcam as the default device for the microphone)

Crystal Clear Picture & 90 Degrees Wide View The lens of the C960 HD webcam is composed of 4 layers lenses, made of glass and plastic, ensuring that the picture displayed during the video conference is more realistic. As compared to ordinary lenses, C960 webcam can provide a higher degree of color reproduction. The 90° wide-angle lens can accommodate more participants. In video calls, there is no need to frequently adjust the direction of the webcam to show people in different positions.