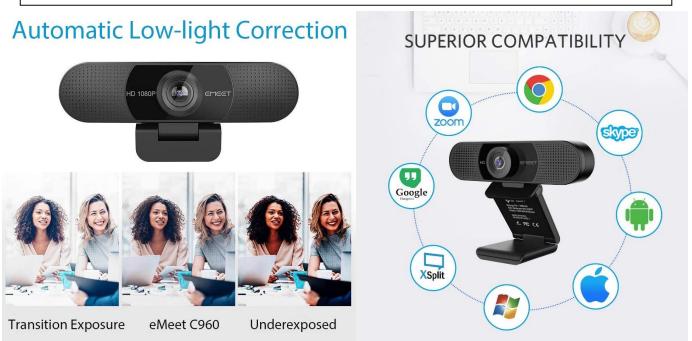

Low Dependence on Light Condition Automatic low-light correction technology is applied in eMeet HD webcam 1080P so that the PC camera could capture the image in dim light. eMeet C960 computer webcam also

has low-light boost, color boost and adjust exposure so you look your best, even in dim and harsh lighting. Imagine you are working in front of a sunny window. Is it convenient for no need to draw the curtains first when a video call comes in to get a normal exposure picture?

Plug-and-play & High Compatibility No driver required. eMeet C960 PC webcam can be used without drivers to realize plug and play for saving your trouble. Whether it's a video call with relatives at home or a meeting with colleagues in the office, the webcam for streaming is perfectly suitable for you as a tripod-ready universal clip C960 webcam for desktop has can be clamped on most display equipment like TV, computer and so on. The powerful compatibility of C960 webcam makes your video easier.