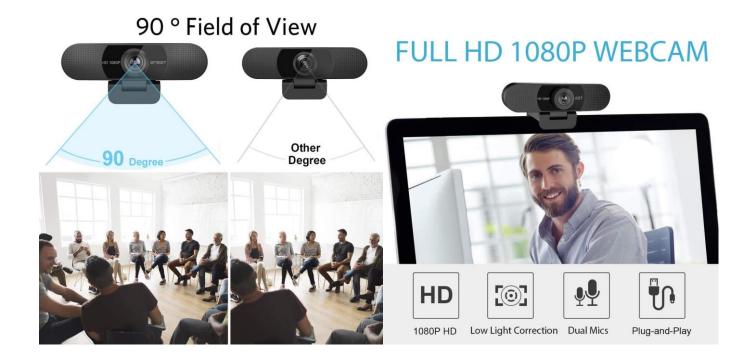

Crystal Clear Picture & 90 Degrees Wide View The lens of the C960 HD webcam is composed of 4 layers lenses, made of glass and plastic, ensuring that the picture displayed during the video conference is more realistic. As compared to ordinary lenses, C960 webcam can provide a higher degree of color reproduction. The 90° wide-angle lens can accommodate more participants. In video calls, there is no need to frequently adjust the direction of the webcam to show people in different positions.